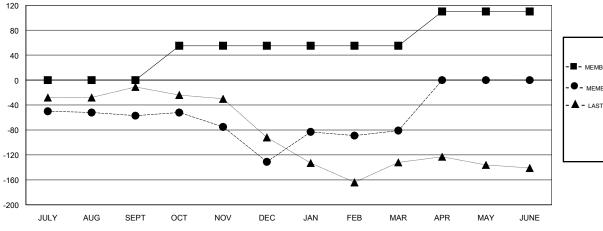

## GOALS AND ACTUAL MEMBERS CUMULATIVE

1,338 (60.52%)

873 (39.48%)

| DROPPED CLUBS: 7 |     |
|------------------|-----|
| DROPPED MEMBERS  |     |
| DECEASED         | 14  |
| CLUB CANCELLED   | 22  |
| OTHER            | 248 |
| TOTAL            | 284 |

## **GMT**: JOE AL PICONE **LOCATION TEXAS GMT CA**

| Clubs                 |               |           |               | Members               |                           |                         |                                                    |
|-----------------------|---------------|-----------|---------------|-----------------------|---------------------------|-------------------------|----------------------------------------------------|
| RESULTS FOR 2017-2018 |               |           |               | RESULTS FOR 2017-2018 |                           |                         |                                                    |
| QUARTER               | NEW CLUB GOAL | NEW CLUBS | DROPPED CLUBS | QUARTER               | MEMBER GROWTH NET<br>GOAL | MEMBER GROWTH<br>ACTUAL | DROPPED<br>MEMBERS ACTUAL<br>(including transfers) |
| JULY/AUG/SEPT         | 0             | 1         | 4             | JULY/AUG/SEPT         | 0                         | 79                      | 117                                                |
| OCT/NOV/DEC           | 1             | 0         | 3             | OCT/NOV/DEC           | 55                        | 42                      | 112                                                |
| JAN/FEB/MAR           | 0             | 0         | 0             | JAN/FEB/MAR           | 0                         | 109                     | 55                                                 |
| APR/MAY/JUNE          | 1             | 0         | 0             | APR/MAY/JUNE          | 55                        | 0                       | 0                                                  |