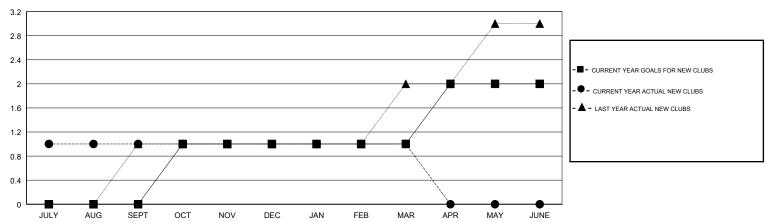

## GOALS AND ACTUAL NEW CLUBS CUMULATIVE

## **GMT**: JOE AL PICONE **LOCATION TEXAS GMT CA**

| Clubs                 |               |           |               | Members               |                           |                         |                                                    |
|-----------------------|---------------|-----------|---------------|-----------------------|---------------------------|-------------------------|----------------------------------------------------|
| RESULTS FOR 2017-2018 |               |           |               | RESULTS FOR 2017-2018 |                           |                         |                                                    |
| QUARTER               | NEW CLUB GOAL | NEW CLUBS | DROPPED CLUBS | QUARTER               | MEMBER GROWTH NET<br>GOAL | MEMBER GROWTH<br>ACTUAL | DROPPED<br>MEMBERS ACTUAL<br>(including transfers) |
| JULY/AUG/SEPT         | 0             | 1         | 4             | JULY/AUG/SEPT         | 0                         | 79                      | 117                                                |
| OCT/NOV/DEC           | 1             | 0         | 3             | OCT/NOV/DEC           | 55                        | 42                      | 112                                                |
| JAN/FEB/MAR           | 0             | 0         | 0             | JAN/FEB/MAR           | 0                         | 109                     | 55                                                 |
| APR/MAY/JUNE          | 1             | 0         | 0             | APR/MAY/JUNE          | 55                        | 0                       | 0                                                  |